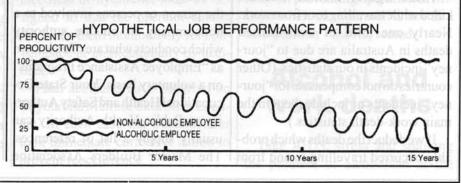

erson himself states that he has an alcohol or drug problem.

When such a problem exists the employee will be reminded of the benefits applicable under the company policy and will be urged to accept referral for treatment. An employee may refuse referral to treatment. Normal disciplinary consequences will apply if and when work performance again becomes unsatisfactory. It is the problem drinker's responsibility to accept referral and to co-operate in treatment.

### **Treatment**

The person with an alcohol problem is not suffering from a single disorder for which there is a single treatment. An important initial step is the assessment of the individual's health along dimensions such as, drinking patterns, emotional health, interpersonal functioning, occupational and physical health. Ac-



cording to the revealed pattern of needs, an appropriate program of treatment may be devised.

# Program Co-Ordination & Education

It is essential Ithat a sufficiently senior person in the company is given responsibility to ensure that the program is implemented and maintained. In larger companies, most of the co-ordinating functions would be carried out by people responsible to the Program Co-ordinator. The program co-ordinator ensures that:-

- Supervisor training is maintained and does effectively monitor job performance;
- Management and unions continue to co-operate so that employees at all levels are aware of the company policy;
- There is a continuing educational program to promote wider understanding of alcohol and other drug problems;
- Effectively functioning machinery exists