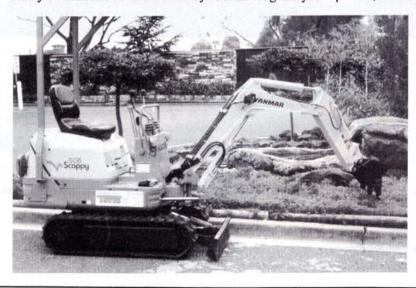

# **Yanmar 3 Tonne Super Swing Excavator**

TUTTS in Sydney has recently delivered a Yanmar Super Swing Excavator, Model B3 to a Riverstone contractor, Raybus P/L, who is contracting to the State Rail Authority in NSW. The Yanmar B3 Excavator features a knuckle boom design, that allows offset boom operation and the Excavator to rotate a full 360° within the width of the Excavator Track.

Raybus chose the Yanmar B3 Excavator because of its ability to operate in very confined spaces. On the current SRA contract, it was essential that they could move an Excavator up between rows of railway tracks and then dig out the footings for electrical pylons and compactness of operation was essential to ensure that they did not disrupt the continual railway traffic.

Larry Moles, the operator of the B3 said that although the operators compartment is extremely compact, the controls are laid out within easy reach and the machine was very smooth when walking it from one site to the next because of the unique design shockless travel system.

The Yanmar B3 comes standard with a dozer blade and steel canopy, with optional steel or rubber tracks that can be interchanged within 2 hours. The machine has a lockable fuel cap and engine bonnet and the standard toolless "Control Pattern change over mechanism" to allow for control pattern changes to suit individual operators. A free technical specification sheet on the Yanmar B3 Super Swing Excavator is available from: TUTTS, 2 South Street, Rydalmere NSW 2116, Phone: (02) 684 4400 Fax: (02) 684 1501.