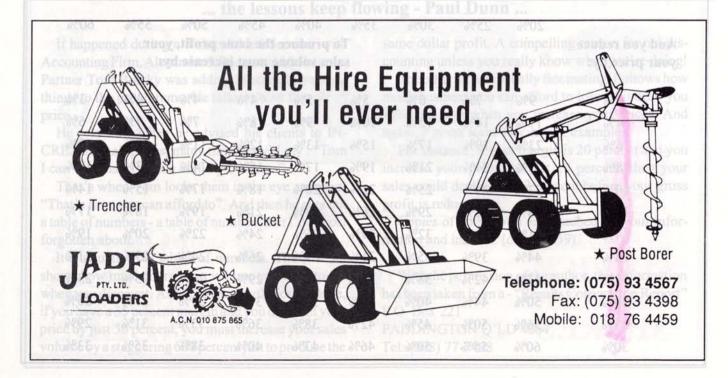

# New rotary floor sander for hire

ENNARDS Hire has added a new rotary floor sander to its extensive range of tools and equipment.

The machine looks like a floor polisher, but instead of having a polishing pad it has one made of nylon mesh, impregnated with a fine abrasive.

Kennards says the rotary sander can be used on new timber floors, as well as on previously polished timber floors and cork and parquetry surfaces.

New floors are sanded first with a drum sander, and the rotary machine is then used to finish the job off.

On older timber, cork and parquetry floors, only the rotary sander is needed.

The rotary sander takes a very thin layer off the top, removing scratch marks and giving surfaces an extra fine finish.

Nick Crisci, of Twin sander from Kennards estate near Liverpool Brothers Floor Polishing, used a rotary Hire on a house in the Wattle Grove in Sydney.

The machine was particularly good in narrow hallways, where a drum sander could only be used in one direction, Nick said.

Kennards other flooring equipment includes drum sanders, edgers, wet and dry vacuum cleaners, polishers and strippers for removing vinyl tiles and glued down carpet.