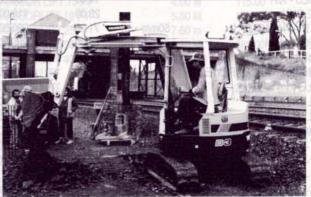

# **Yanmar 3 Tonne Super Swing Excavator**

TUTTS in Sydney has recently delivered a Yanmar Super Swing Excavator, Model B3 to a Riverstone contractor, Raybus P/L, who is contracting to the State Rail Authority in NSW. The Yanmar B3 Excavator features a knuckle boom design, that allows offset boom operation and the Excavator to rotate a full 360° within the width of the Excavator Track.

Raybus chose the Yanmar B3 Excavator because of its ability to operate in very confined spaces. On the current SRA contract, it was essential that they could move an Excavator up between rows of railway tracks and then dig out the footings for electrical pylons and compactness of operation was essential to ensure that they did not disrupt the continual railway traffic.

Larry Moles, the operator of the B3 said that although the operators compartment is extremely compact, the controls are laid out within easy reach and the machine was very smooth when walking it from one site to the next because of the unique design shockless travel system.

The Yanmar B3 comes standard with a dozer blade and steel canopy, with optional steel or rubber tracks that can be interchanged within 2 hours. The machine has a lockable fuel cap and engine bonnet and the standard toolless "Control Pattern change over mechanism" to allow for control pattern changes to suit individual operators. A free technical specification sheet on the Yanmar B3 Super Swing Excavator is available from: TUTTS, 2 South Street, Rydalmere NSW 2116, Phone: (02) 684 4400 Fax: (02) 684 1501.

Specifications on the Yanmar B3 are as follows:

| Operating Weight                 | 2900Kg              |
|----------------------------------|---------------------|
| Bucket Capac.ity                 | . o7M3              |
| Digging depth                    | 2.85 metres         |
| Dump Height                      | 3.57 metres         |
| Minimum Turning Radius           | .77 metre           |
| Boom Offset                      | left 66°/ right 47° |
| Maximum Bucket digging           | 2050Kg              |
| Travel Speed                     | 2.2 Km/h            |
| Gradeability                     | 30°                 |
| Ground contact pressure          | .277                |
| Noise level at the operators ear | 78 dba              |
| Fuel Tank Capacity               | 36 litres           |
| Machine length                   | 3.76 metres         |
| Width                            | 1.74 metres         |
| Height                           | 2.39 metres         |