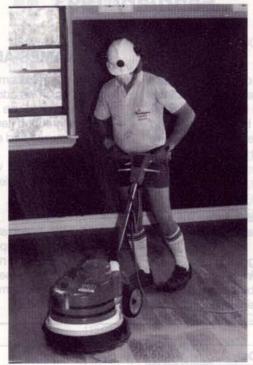

# New rotary floor sander for hire

ENNARDS Hire has added a new rotary floor sander to its extensive range of tools and equipment.

The machine looks like a floor polisher, but instead of having a polishing pad it has one made of nylon mesh, impregnated with a fine abrasive.

Kennards says the rotary sander can be used on new timber floors, as well as on previously polished timber floors and cork and parquetry surfaces.

New floors are sanded first with a drum sander, and the rotary machine is then used to finish the job off.

On older timber, cork and parquetry floors, only the rotary sander is needed.

The rotary sander takes a very thin layer off the top, removing scratch marks and giving surfaces an extra fine finish.

Nick Crisci, of Twin sander from Kennards estate near Liverpool Brothers Floor Polishing, used a rotary Hire on a house in the Wattle Grove in Sydney.

The estate consists of homes, previously occupied by Army families, which are being extensively renovated as affordable housing, particularly for first home buyers.

Nick said the floors on the house were top-quality hardwood, and the rotary sander had given them a new lease of life.

The machine was particularly good in narrow hallways, where a drum sander could only be used in one direction, Nick said.

Kennards other flooring equipment includes drum sanders, edgers, wet and dry vacuum cleaners, polishers and strippers for removing vinyl tiles and glued down carpet.