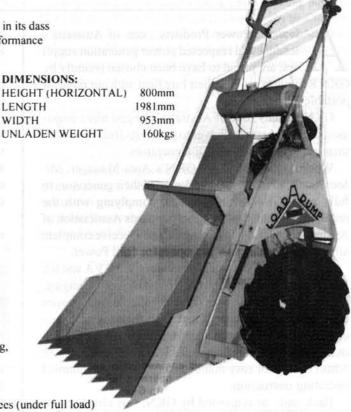

# New rotary floor sander for hire

ENNARDS Hire has added a new rotary floor sander to its extensive range of tools and equipment.

The machine looks like a floor polisher, but instead of having a polishing pad it has one made of nylon mesh, impregnated with a fine abrasive.

Kennards says the rotary sander can be used on new timber floors, as well as on previously polished timber floors and cork and parquetry surfaces.

New floors are sanded first with a drum sander, and the rotary machine is then used to finish the job off.

On older timber, cork and parquetry floors, only the rotary sander is needed.

The rotary sander takes a very thin layer off the top, removing scratch marks and giving surfaces an extra fine finish.

Nick Crisci, of Twin sander from Kennards estate near Liverpool Brothers Floor Polishing, used a rotary Hire on a house in the Wattle Grove in Sydney.